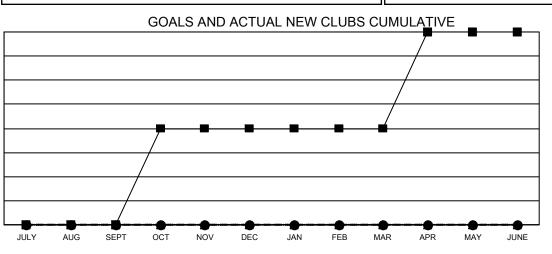

## GAT MONTHLY MEMBERSHIP PROGRESS REPORT

Multiple District 6

Results as of: 2/28/2021

LOCATION: COLORADO

|               | Club          | S           |               | Members               |                         |                         |                                                    |  |  |
|---------------|---------------|-------------|---------------|-----------------------|-------------------------|-------------------------|----------------------------------------------------|--|--|
|               | RESULTS FOR   | R 2020-2021 |               | RESULTS FOR 2020-2021 |                         |                         |                                                    |  |  |
| QUARTER       | NEW CLUB GOAL | NEW CLUBS   | DROPPED CLUBS | QUARTER MEN           | MBER GROWTH NET<br>GOAL | MEMBER GROWTH<br>ACTUAL | DROPPED<br>MEMBERS ACTUAL<br>(including transfers) |  |  |
| JULY/AUG/SEPT | 0             | 0           | 2             | JULY/AUG/SEPT         | 30                      | 52                      | 66                                                 |  |  |
| OCT/NOV/DEC   | 2             | 0           | 0             | OCT/NOV/DEC           | 39                      | 36                      | 113                                                |  |  |
| JAN/FEB/MAR   | 0             | 0           | 0             | JAN/FEB/MAR           | 29                      | 28                      | 43                                                 |  |  |
| APR/MAY/JUNE  | 2             | 0           | 0             | APR/MAY/JUNE          | 20                      | 0                       | 0                                                  |  |  |