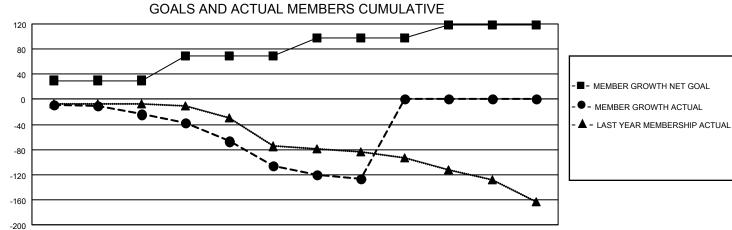

## GAT MONTHLY MEMBERSHIP PROGRESS REPORT

Multiple District 6

Results as of: 2/28/2021

LOCATION: COLORADO

|               | Club          | S           |               | Members               |                         |                         |                                                    |  |  |
|---------------|---------------|-------------|---------------|-----------------------|-------------------------|-------------------------|----------------------------------------------------|--|--|
|               | RESULTS FOR   | R 2020-2021 |               | RESULTS FOR 2020-2021 |                         |                         |                                                    |  |  |
| QUARTER       | NEW CLUB GOAL | NEW CLUBS   | DROPPED CLUBS | QUARTER MEN           | MBER GROWTH NET<br>GOAL | MEMBER GROWTH<br>ACTUAL | DROPPED<br>MEMBERS ACTUAL<br>(including transfers) |  |  |
| JULY/AUG/SEPT | 0             | 0           | 2             | JULY/AUG/SEPT         | 30                      | 52                      | 66                                                 |  |  |
| OCT/NOV/DEC   | 2             | 0           | 0             | OCT/NOV/DEC           | 39                      | 36                      | 113                                                |  |  |
| JAN/FEB/MAR   | 0             | 0           | 0             | JAN/FEB/MAR           | 29                      | 28                      | 43                                                 |  |  |
| APR/MAY/JUNE  | 2             | 0           | 0             | APR/MAY/JUNE          | 20                      | 0                       | 0                                                  |  |  |